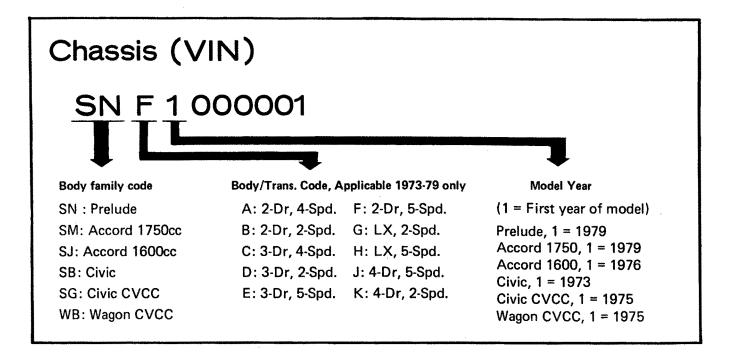

| 04A<br>03B<br>03B<br>04B<br>03A<br>03A<br>04A                                                                                     | D4M7-04<br>D4M7-03<br>D4M7-05<br>D4M7-03<br>D4M7-04<br>D4M7-04<br>D4M7-04                                                                                                                                     |

KA (49 State), KH (High Alt. US), KL (California only)

Issued 7-79

## Engine/Chassis Number Coding