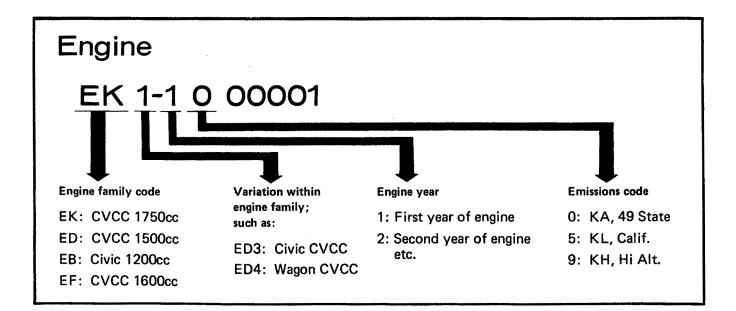

| 04A<br>03B<br>03B<br>04B<br>03A<br>03A<br>04A                                                                                     | D4M7-04<br>D4M7-03<br>D4M7-05<br>D4M7-03<br>D4M7-04<br>D4M7-04<br>D4M7-04                                                                                                                                     |

KA (49 State), KH (High Alt. US), KL (California only)

Issued 7-79

## Engine/Chassis Number Coding